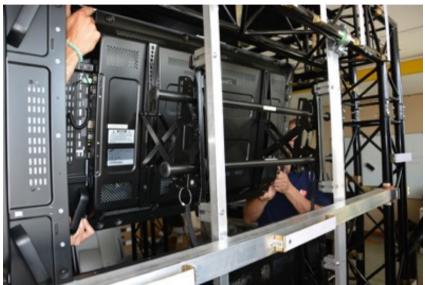

osition on the feet



#### Screen support vertical bars installation





## Top cover installation

- The black top cover is fixed directly on the truss structure Please put the cover slightly above the screen to avoid external light
- (max 5 cm, to allow top ventilation )



#### **Screen Installation**

- The screens are inside the boxes -00 and -01.
- This type of screen with very narrow bezel is VERY FRAGILE.
- You should NEVER put them on floor, or let them laying on back side or front side.
- You have to take them from the boxes and **install them directly**.
- They are mark from 1 to 4



- In box -00 you have Screen 1 and 2
- In box -01 you have Screen 3 and 4
- Please install first the screen 1 and align it to the mark on the truss





Engage first the top part of the support





Then pulling the small cable engage the bottom part



#### Secure Screens on position







#### Installation of the video projectors







Kinect installation on right and left near the screen





#### Pc and sound system

- Pc and sound system, router,
- have now to be install on the floor, below the screens



# Cabling

- Power cables
- Video cables
- Sound

# Power have to be distributed on the 3 phases















Forex panels black cover installation



|           |         | Forex      | <pre>c Installation</pre> |          |          |         |            |
|-----------|---------|------------|---------------------------|----------|----------|---------|------------|
| Left Side |         | Front view |                           |          |          |         | Right s