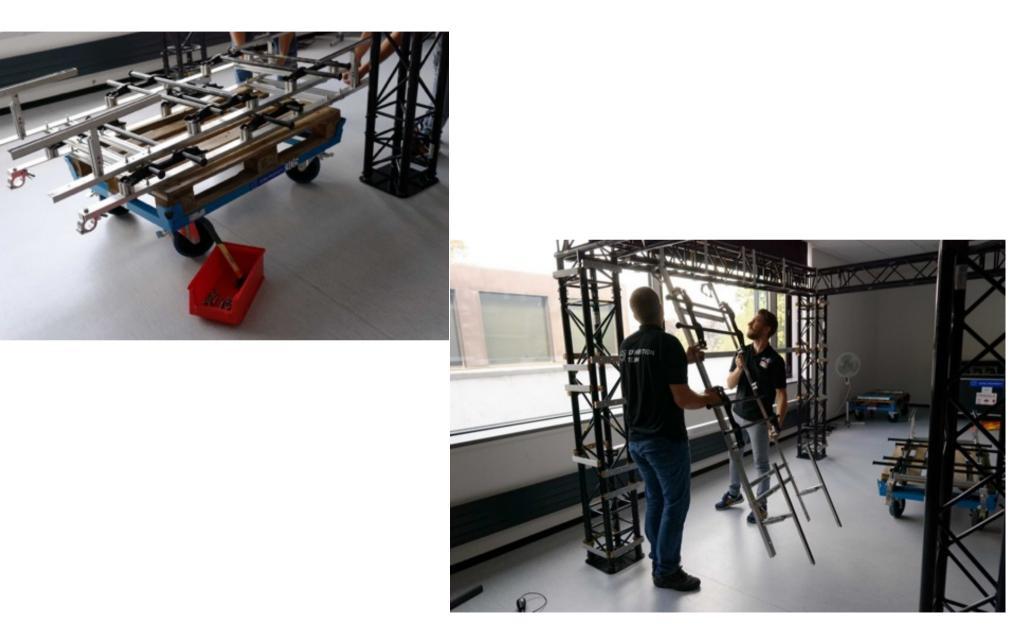

#### Truss structure mounting

- On the trolleys you have:
- 4 feet, 2 piece 2 m long and 4 pieces with 1.5m attaches to an angle.
- On the large box -03 you will find the pines and clamps for the assembly
- First mount the top part of the structure on the floor and then the feet will be add.
- Please identify the pieces to be fixed together with the stickers like on the picture below
- For example Truss 1 to Truss 1.

- The part with the screens wall is the one with stickers Truss 1 and Truss 2.
- When the top rectangle is done and secure by pines and clamps, you have to add the feet, for this lift one side (2 persons) and a 3rd on will place the feet on this side.
- Please secure directly with the pin and the clamp the fixation.
- Than lift the other side and add the 2 others feet.
- Adjust the position of the structure on the lino.