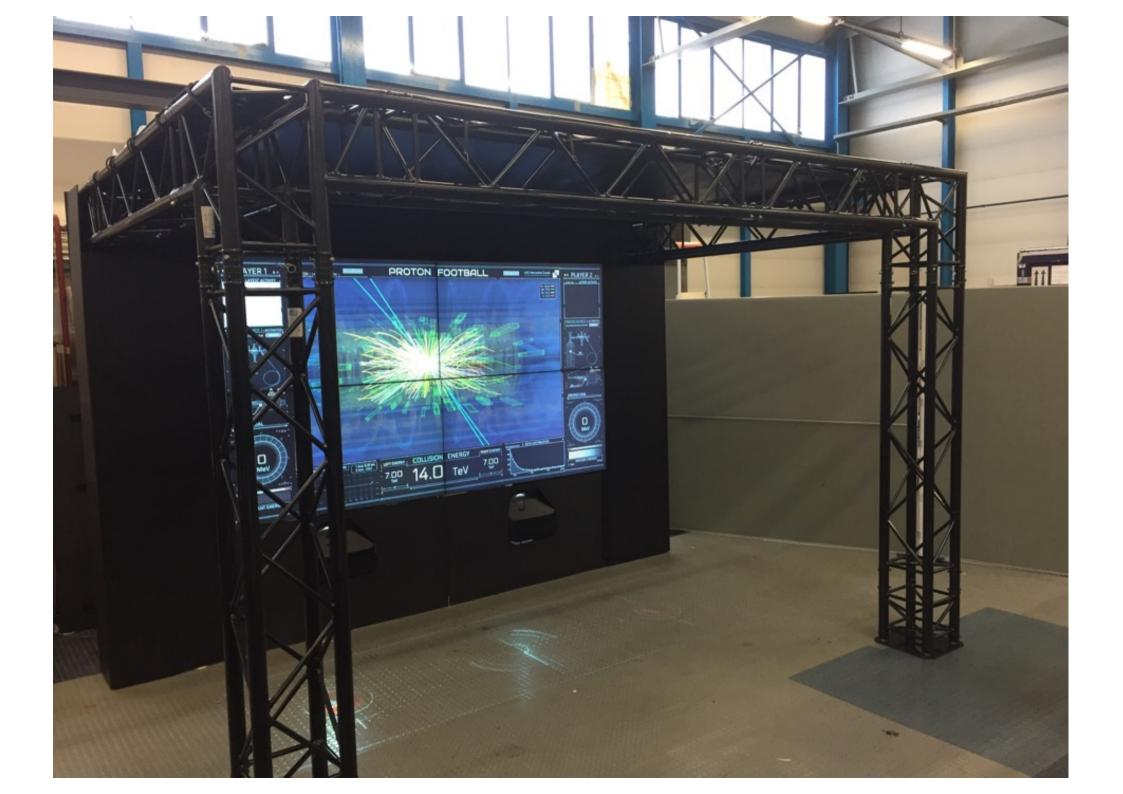

#### **Screen Installation**

- The screens are inside the boxes -00 and -01.
- This type of screen with very narrow bezel is VERY FRAGILE.
- You should NEVER put them on floor, or let them laying on back side or front side.
- You have to take them from the boxes and **install them directly**.
- They are mark from 1 to 4

- In box -00 you have Screen 1 and 2
- In box -01 you have Screen 3 and 4
- Please install first the screen 1 and align it to the mark on the truss

Engage first the top part of the support

Then pulling the small cable engage the bottom part

#### Secure Screens on position