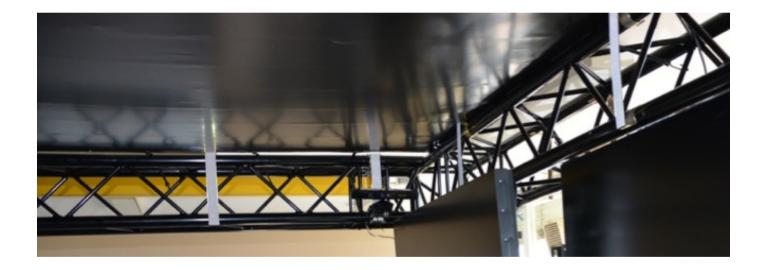

## Top cover installation

- The black top cover is fixed directly on the truss structure Please put the cover slightly above the screen to avoid external light
- (max 5 cm, to allow top ventilation )