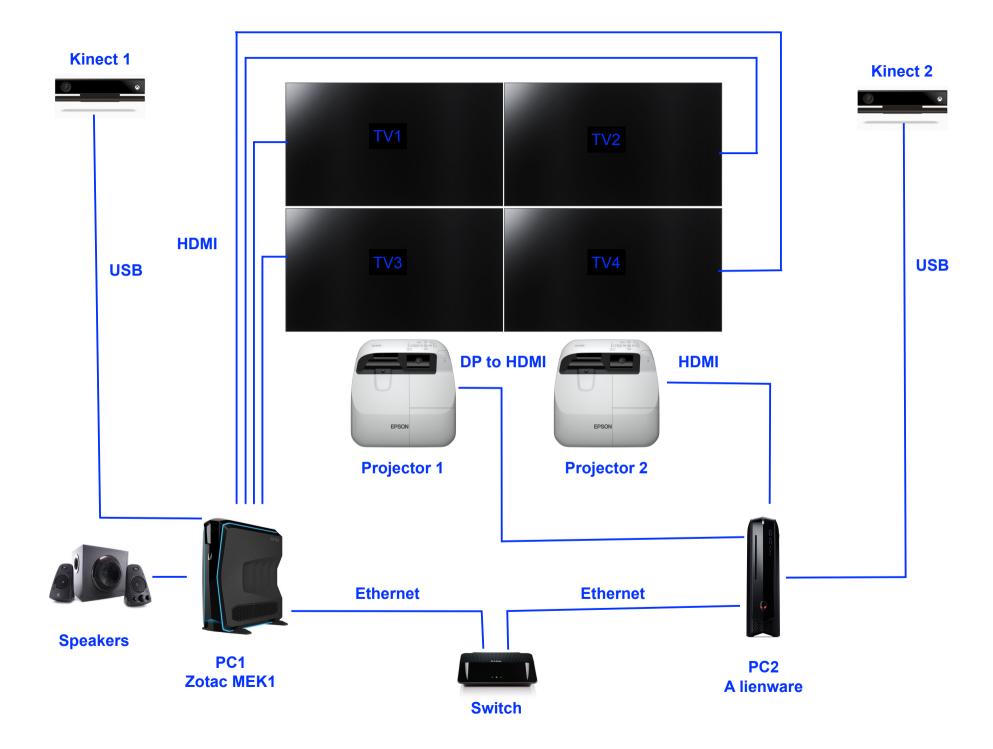

#### Installation of the video projectors

Kinect installation on right and left near the screen

#### Pc and sound system

- Pc and sound system, router,
- have now to be install on the floor, below the screens

# Cabling

- Power cables
- Video cables
- Sound