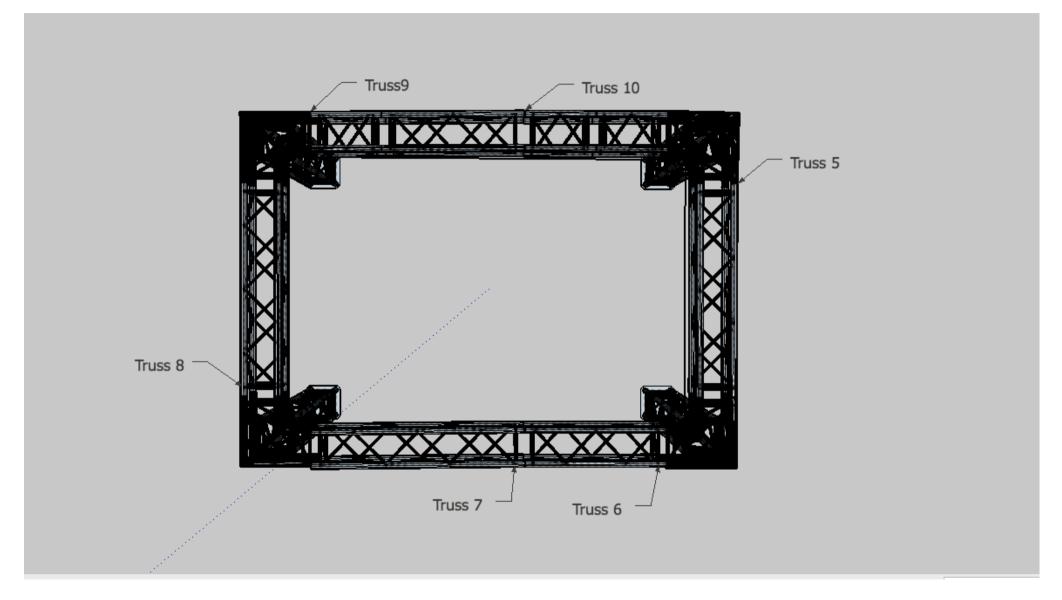

#### Truss structure mounting

- On the trolleys you have:
- 4 feet, 2 piece 2 m long and 4 pieces with 1.5m attaches to an angle.
- On the large box -03 you will find the pines and clamps for the assembly
- First mount the top part of the structure on the floor and then the feet will be add.
- Please identify the pieces to be fixed together with the stickers like on the picture below
- For example Truss 1 to Truss 1.

- The part with the screens wall is the one with stickers Truss 1 and Truss 2.
- When the top rectangle is done and secure by pines and clamps, you have to add the feet, for this lift one side (2 persons) and a 3rd on will place the feet on this side.
- Please secure directly with the pin and the clamp the fixation.
- Than lift the other side and add the 2 others feet.
- Adjust the position of the structure on the lino.