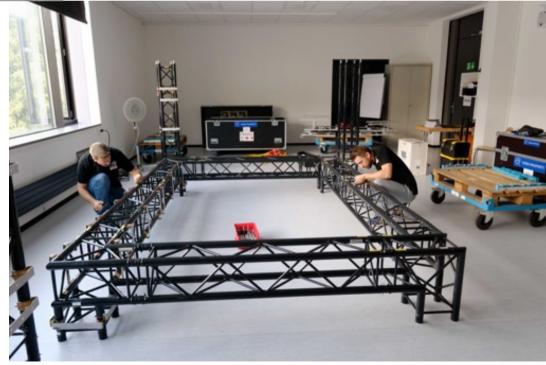

#### Truss structure mounting

- On the trolleys you have:
- 4 feet, 2 piece 2 m long and 4 pieces with 1.5m attaches to an angle.
- On the large box -03 you will find the pines and clamps for the assembly
- First mount the top part of the structure on the floor and then the feet will be add.
- Please identify the pieces to be fixed together with the stickers like on the picture below
- For example Truss 1 to Truss 1.

- The part with the screens wall is the one with stickers Truss 1 and Truss 2.
- When the top rectangle is done and secure by pines and clamps, you have to add the feet, for this lift one side (2 persons) and a 3rd on will place the feet on this side.
- Please secure directly with the pin and the clamp the fixation.
- Than lift the other side and add the 2 others feet.
- Adjust the position of the structure on the lino.