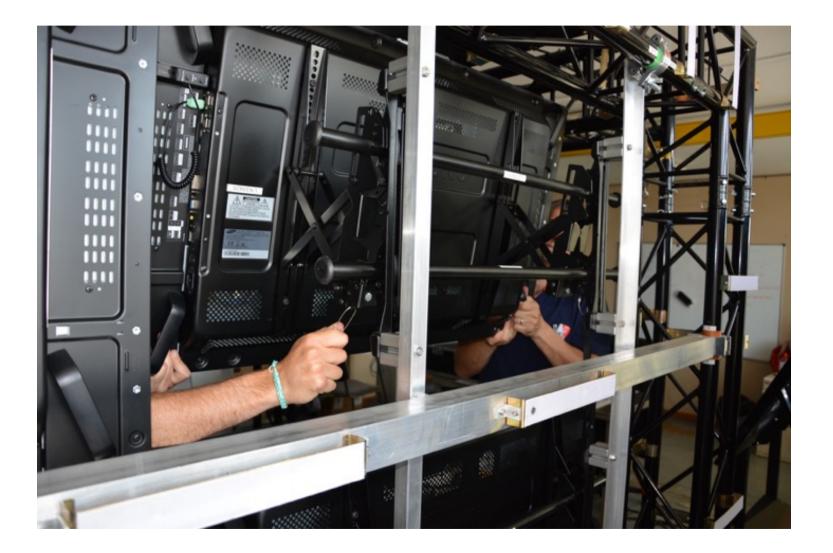

#### **Screen Installation**

- The screens are inside the boxes -00 and -01.
- This type of screen with very narrow bezel is VERY FRAGILE.
- You should NEVER put them on floor, or let them laying on back side or front side.
- You have to take them from the boxes and **install them directly**.
- They are mark from 1 to 4

- In box -00 you have Screen 1 and 2
- In box -01 you have Screen 3 and 4
- Please install first the screen 1 and align it to the mark on the truss

Engage first the top part of the support

Then pulling the small cable engage the bottom part