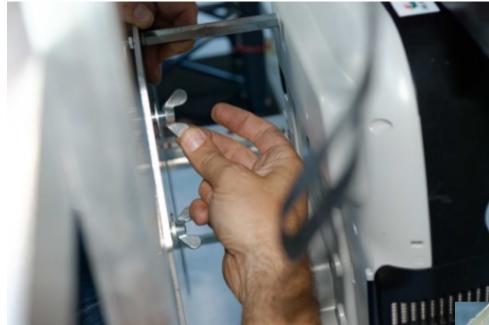

n the truss structure Please put the cover slightly above the screen to avoid external light
- (max 5 cm, to allow top ventilation )



#### **Screen Installation**

- The screens are inside the boxes -00 and -01.
- This type of screen with very narrow bezel is VERY FRAGILE.
- You should NEVER put them on floor, or let them laying on back side or front side.
- You have to take them from the boxes and **install them directly**.
- They are mark from 1 to 4



- In box -00 you have Screen 1 and 2
- In box -01 you have Screen 3 and 4
- Please install first the screen 1 and align it to the mark on the truss





Engage first the top part of the support





Then pulling the small cable engage the bottom part



#### Secure Screens on position







#### Installation of the video projectors







Kinect installation on right and left near the screen





#### Pc and sound system

- Pc and sound system, router,
- have now to be install on the floor, below the screens



# Cabling

- Power cables
- Video cables
- Sound

# Power have to be distributed on the 3 phases















Forex panels black cover installation



|           |         | Forex      | <pre>c Installation</pre> |          |          |         |            |
|-----------|---------|------------|---------------------------|----------|----------|---------|------------|
| Left Side |         | Front view |                           |          |          |         | Right side |
|           |         |            | Forex 1                   | Fore     | < 2      |         |            |
| Forex 9   | Forex 3 | 3