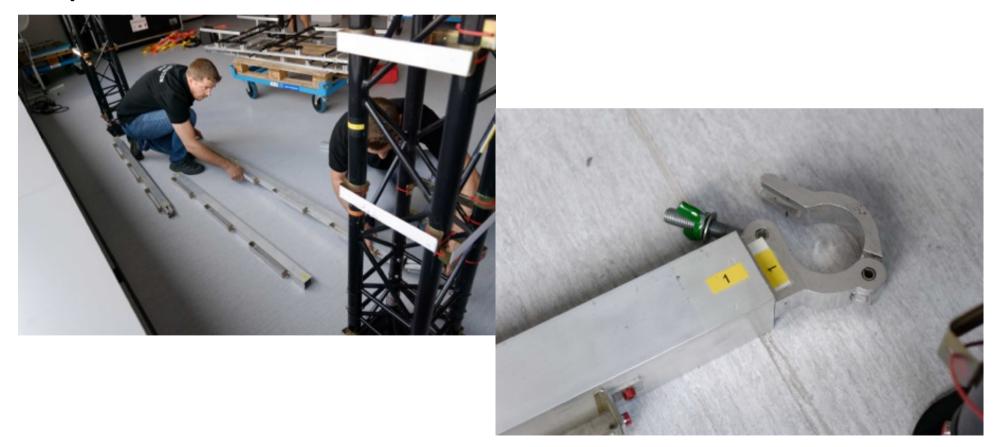

#### Truss structure mounting

- On the trolleys you have:
- 4 feet, 2 piece 2 m long and 4 pieces with 1.5m attaches to an angle.
- On the large box -03 you will find the pines and clamps for the assembly
- First mount the top part of the structure on the floor and then the feet will be add.
- Please identify the pieces to be fixed together with the stickers like on the picture below
- For example Truss 1 to Truss 1.

- The part with the screens wall is the one with stickers Truss 1 and Truss 2.
- When the top rectangle is done and secure by pines and clamps, you have to add the feet, for this lift one side (2 persons) and a 3rd on will place the feet on this side.
- Please secure directly with the pin and the clamp the fixation.
- Than lift the other side and add the 2 others feet.
- Adjust the position of the structure on the lino.