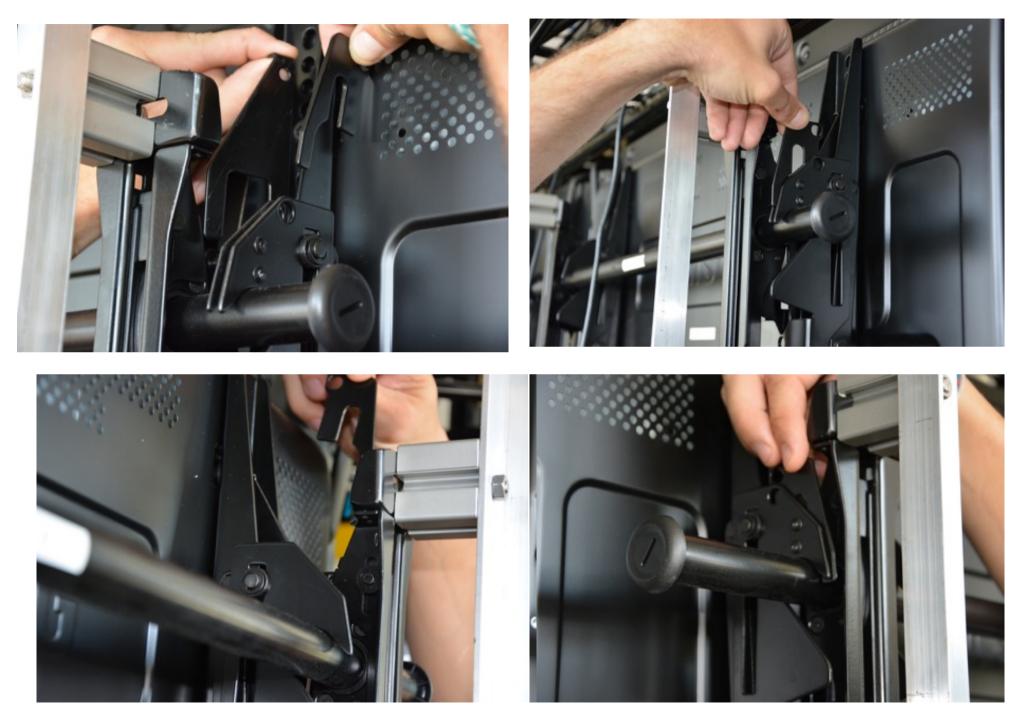

- In box -00 you have Screen 1 and 2
- In box -01 you have Screen 3 and 4
- Please install first the screen 1 and align it to the mark on the truss

Engage first the top part of the support

Then pulling the small cable engage the bottom part

#### Secure Screens on position