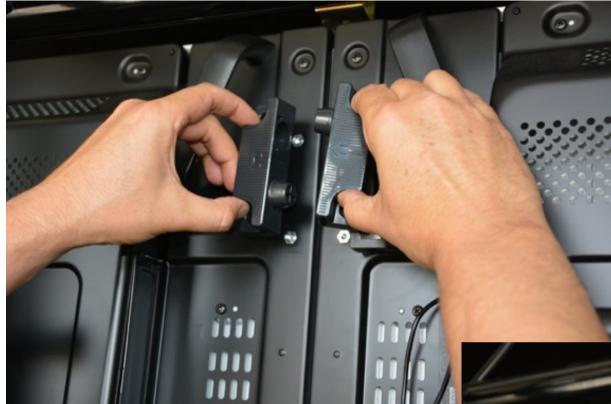

lation

- The black top cover is fixed directly on the truss structure Please put the cover slightly above the screen to avoid external light
- (max 5 cm, to allow top ventilation )



#### **Screen Installation**

- The screens are inside the boxes -00 and -01.
- This type of screen with very narrow bezel is VERY FRAGILE.
- You should NEVER put them on floor, or let them laying on back side or front side.
- You have to take them from the boxes and **install them directly**.
- They are mark from 1 to 4



- In box -00 you have Screen 1 and 2
- In box -01 you have Screen 3 and 4
- Please install first the screen 1 and align it to the mark on the truss





Engage first the top part of the support





Then pulling the small cable engage the bottom part



#### Secure Screens on position







#### Installation of the video projectors







Kinect installation on right and left near the screen





#### Pc and sound system

- Pc and sound system, router,
- have now to be install on the floor, below the screens



# Cabling

- Power cables
- Video cables
- Sound

# Power have to be distributed on the 3 phases















Forex panels black cover installation



|           |         | Forex      | <pre>c Installation</pre> |          |          |         |            |
|-----------|---------|------------|---------------------------|----------|----------|---------|------------|
| Left Side |         | Front view |                           |          |          |         | Right side |
|           |         |            | Forex 1                   | Fore     | < 2      |