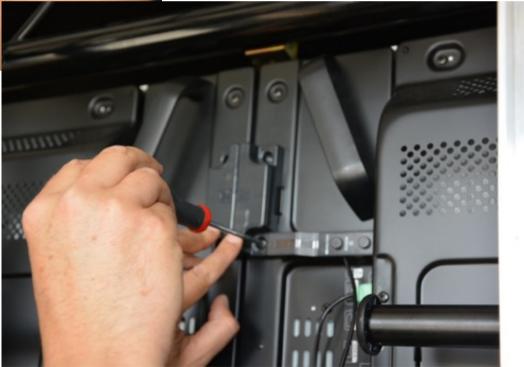

tion

- The black top cover is fixed directly on the truss structure Please put the cover slightly above the screen to avoid external light
- (max 5 cm, to allow top ventilation )



#### **Screen Installation**

- The screens are inside the boxes -00 and -01.
- This type of screen with very narrow bezel is VERY FRAGILE.
- You should NEVER put them on floor, or let them laying on back side or front side.
- You have to take them from the boxes and **install them directly**.
- They are mark from 1 to 4



- In box -00 you have Screen 1 and 2
- In box -01 you have Screen 3 and 4
- Please install first the screen 1 and align it to the mark on the truss





Engage first the top part of the support





Then pulling the small cable engage the bottom part



#### Secure Screens on position







#### Installation of the video projectors







Kinect installation on right and left near the screen





#### Pc and sound system

- Pc and sound system, router,
- have now to be install on the floor, below the screens



# Cabling

- Power cables
- Video cables
- Sound

# Power have to be distributed on the 3 phases















Forex panels black cover installation



|           |         | Forex      | <pre>c Installation</pre> |          |          |         |            |
|-----------|---------|------------|---------------------------|----------|----------|---------|------------|
| Left Side |         | Front view |                           |          |          |         | Right side |
|           |         |            | Forex 1                   | Fore     | < 2      |