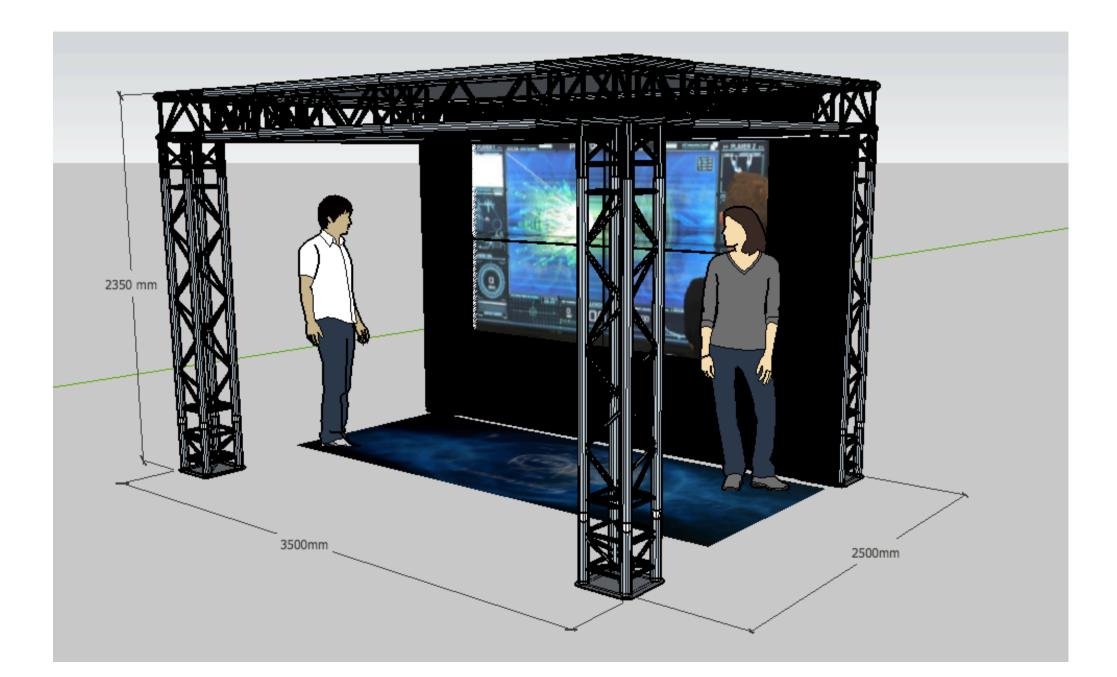

## Cern LHC Interactive Tunnel Installation manual

Version 4 Tv August 2018

Denarié Charles-Henri Cern Travelling Exhibition Manager Tel: 0041 75 411 0704 Email: charles-henri.denarie@cern.ch

## Mounting sequence

- Installation of the lino floor
- Truss structure mounting
- Screen support horizontal bars
- Screen support vertical bars
- Black top cover installation
- Screen installation
- Video projectors installation
- Kinect installation
- Pc and sound system installation
- Cabling Power, Video , sound, Kinect, Small router
- Test
- Vertical black covers installation
- Test

## Lino installation

- Lino is foreseen to be Below the 4 feet of the structure.
- Please keep 1.5m from lino to room wall for access on the back part.
- If possible use double side tape to fixe it on the floor

#### Truss structure mounting

- On the trolleys you have:
- 4 feet, 2 piece 2 m long and 4 pieces with 1.5m attaches to an angle.
- On the large box -03 you will find the pines and clamps for the assembly
- First mount the top part of the structure on the floor and then the feet will be add.
- Please identify the pieces to be fixed together with the stickers like on the picture below
- For example Truss 1 to Truss 1.

- The part with the screens wall is the one with stickers Truss 1 and Truss 2.
- When the top rectangle is done and secure by pines and clamps, you have to add the feet, for this lift one side (2 persons) and a 3rd on will place the feet on this side.
- Please secure directly with the pin and the clamp the fixation.
- Than lift the other side and add the 2 others feet.
- Adjust the position of the structure on the lino.