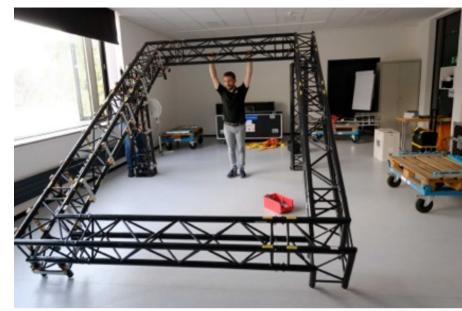

- The part with the screens wall is the one with stickers Truss 1 and Truss 2.
- When the top rectangle is done and secure by pines and clamps, you have to add the feet, for this lift one side (2 persons) and a 3rd on will place the feet on this side.
- Please secure directly with the pin and the clamp the fixation.
- Than lift the other side and add the 2 others feet.
- Adjust the position of the structure on the lino.