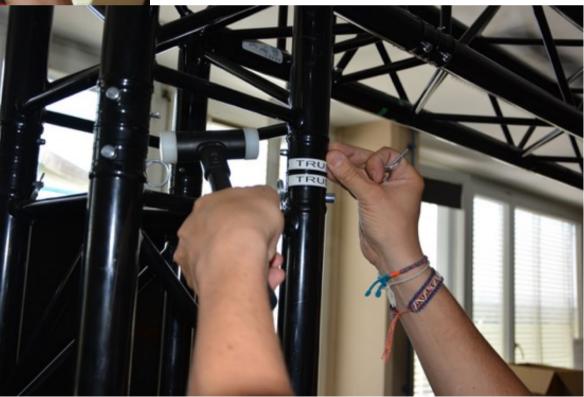

#### Truss structure mounting

- On the trolleys you have:
- 4 feet, 2 piece 2 m long and 4 pieces with 1.5m attaches to an angle.
- On the large box -03 you will find the pines and clamps for the assembly
- First mount the top part of the structure on the floor and then the feet will be add.
- Please identify the pieces to be fixed together with the stickers like on the picture below
- For example Truss 1 to Truss 1.