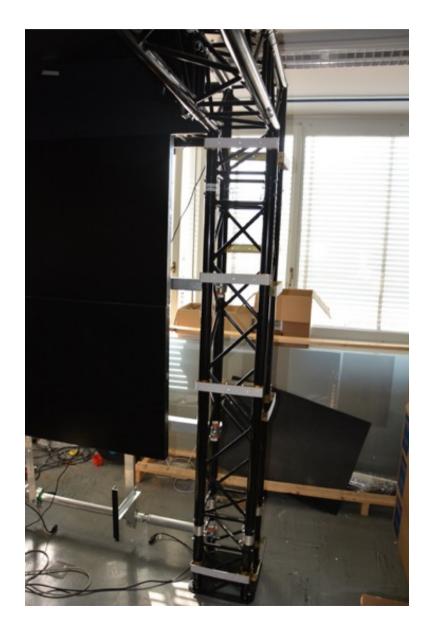

#### Truss structure mounting

- On the trolleys you have:
- 4 feet, 2 piece 2 m long and 4 pieces with 1.5m attaches to an angle.
- On the large box -03 you will find the pines and clamps for the assembly
- First mount the top part of the structure on the floor and then the feet will be add.
- Please identify the pieces to be fixed together with the stickers like on the picture below
- For example Truss 1 to Truss 1.

- The part with the screens wall is the one with stickers Truss 1 and Truss 2.
- When the top rectangle is done and secure by pines and clamps, you have to add the feet, for this lift one side (2 persons) and a 3rd on will place the feet on this side.
- Please secure directly with the pin and the clamp the fixation.
- Than lift the other side and add the 2 others feet.
- Adjust the position of the structure on the lino.