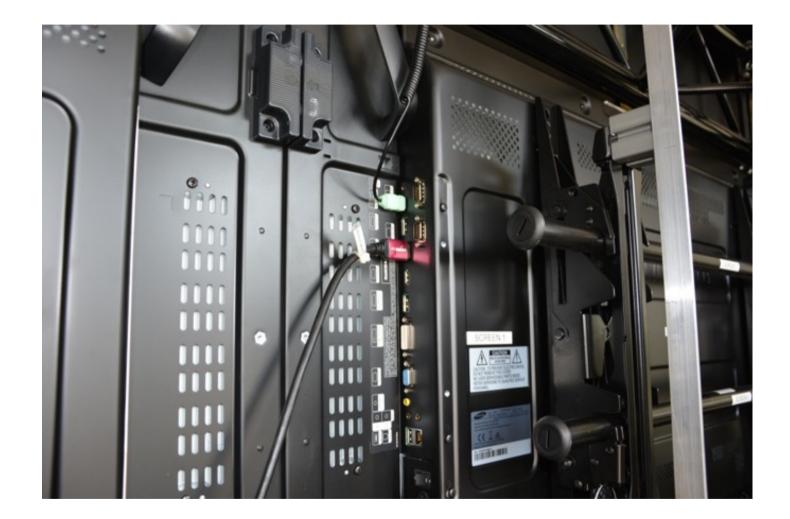

ld NEVER put them on floor, or let them laying on back side or front side.
- You have to take them from the boxes and **install them directly**.
- They are mark from 1 to 4



- In box -00 you have Screen 1 and 2
- In box -01 you have Screen 3 and 4
- Please install first the screen 1 and align it to the mark on the truss





Engage first the top part of the support





Then pulling the small cable engage the bottom part



#### Secure Screens on position







#### Installation of the video projectors







Kinect installation on right and left near the screen





#### Pc and sound system

- Pc and sound system, router,
- have now to be install on the floor, below the screens



# Cabling

- Power cables
- Video cables
- Sound

# Power have to be distributed on the 3 phases















Forex panels black cover installation



|           |         | Forex      | <pre>c Installation</pre> |          |          |         |            |
|-----------|---------|------------|---------------------------|----------|----------|---------|------------|
| Left Side |         | Front view |                           |          |          |         | Right side |
|           |         |            | Forex 1                   | Fore     | < 2      |         |            |
| Forex 9   | Forex 3 | 3          |                           |          |          | Forex 7 | Forex 11   |
|           | Forex 4 |            | Screen Wall               |          |          |         |            |
| Forex 10  |         |            |                           |          |          | Forex