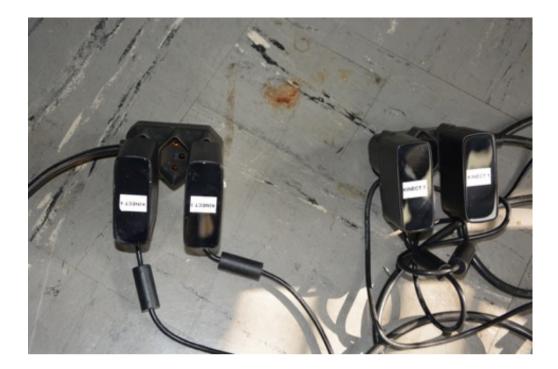

#### Installation of the video projectors

Kinect installation on right and left near the screen