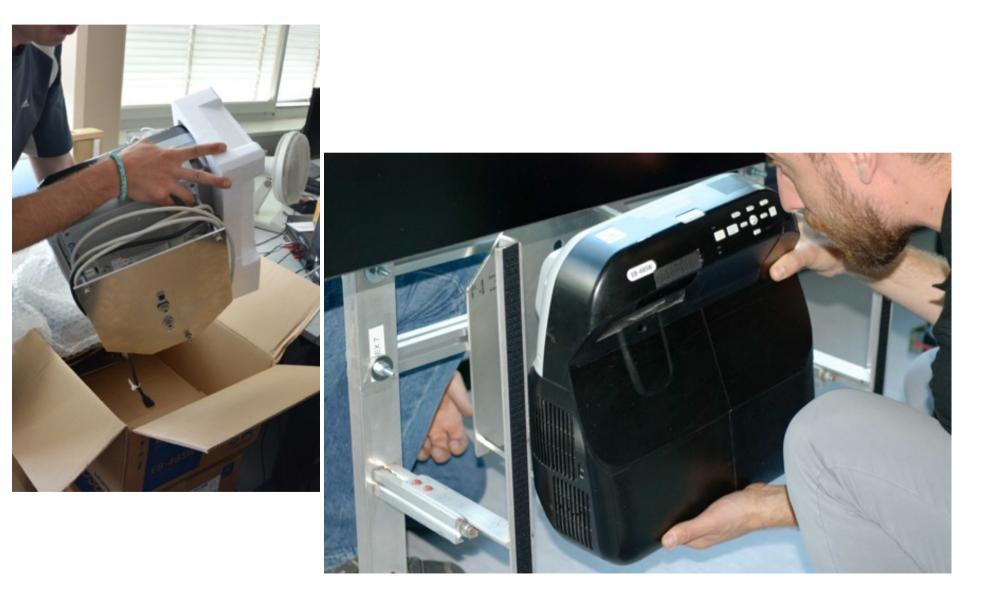

#### **Screen Installation**

- The screens are inside the boxes -00 and -01.
- This type of screen with very narrow bezel is VERY FRAGILE.
- You should NEVER put them on floor, or let them laying on back side or front side.
- You have to take them from the boxes and **install them directly**.
- They are mark from 1 to 4

- In box -00 you have Screen 1 and 2
- In box -01 you have Screen 3 and 4
- Please install first the screen 1 and align it to the mark on the truss

Engage first the top part of the support

Then pulling the small cable engage the bottom part