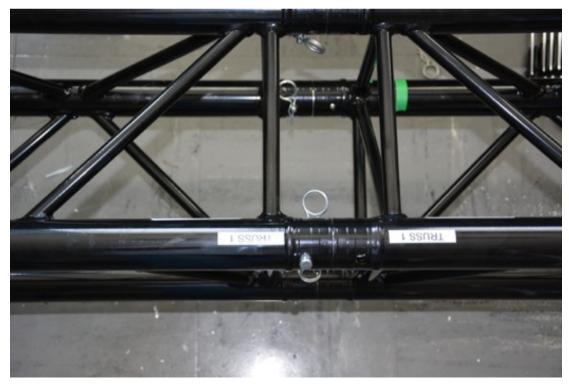

#### Truss structure mounting

- On the trolleys you have:
- 4 feet, 2 piece 2 m long and 4 pieces with 1.5m attaches to an angle.
- On the large box -03 you will find the pines and clamps for the assembly
- First mount the top part of the structure on the floor and then the feet will be add.
- Please identify the pieces to be fixed together with the stickers like on the picture below
- For example Truss 1 to Truss 1.

#### Truss junctions