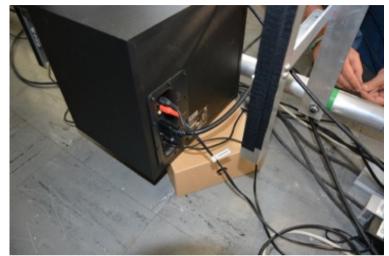

#### Pc and sound system

- Pc and sound system, router,
- have now to be install on the floor, below the screens

# Cabling

- Power cables
- Video cables
- Sound