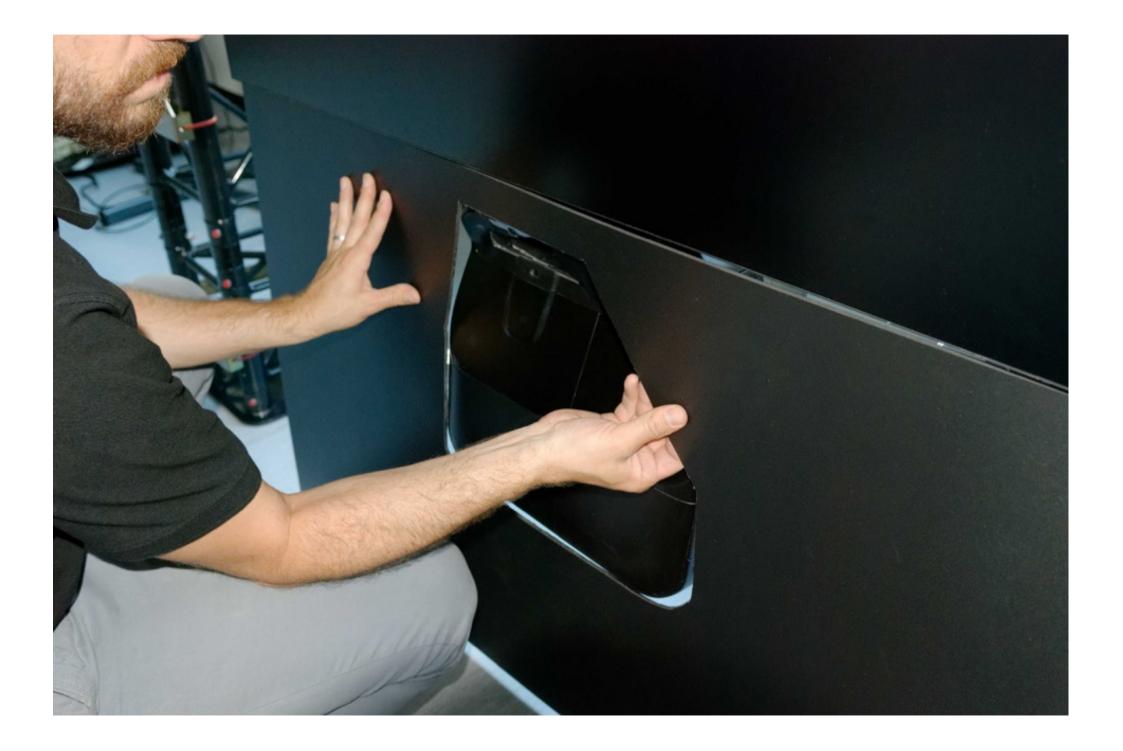

## Top cover installation

- The black top cover is fixed directly on the truss structure Please put the cover slightly above the screen to avoid external light
- (max 5 cm, to allow top ventilation )