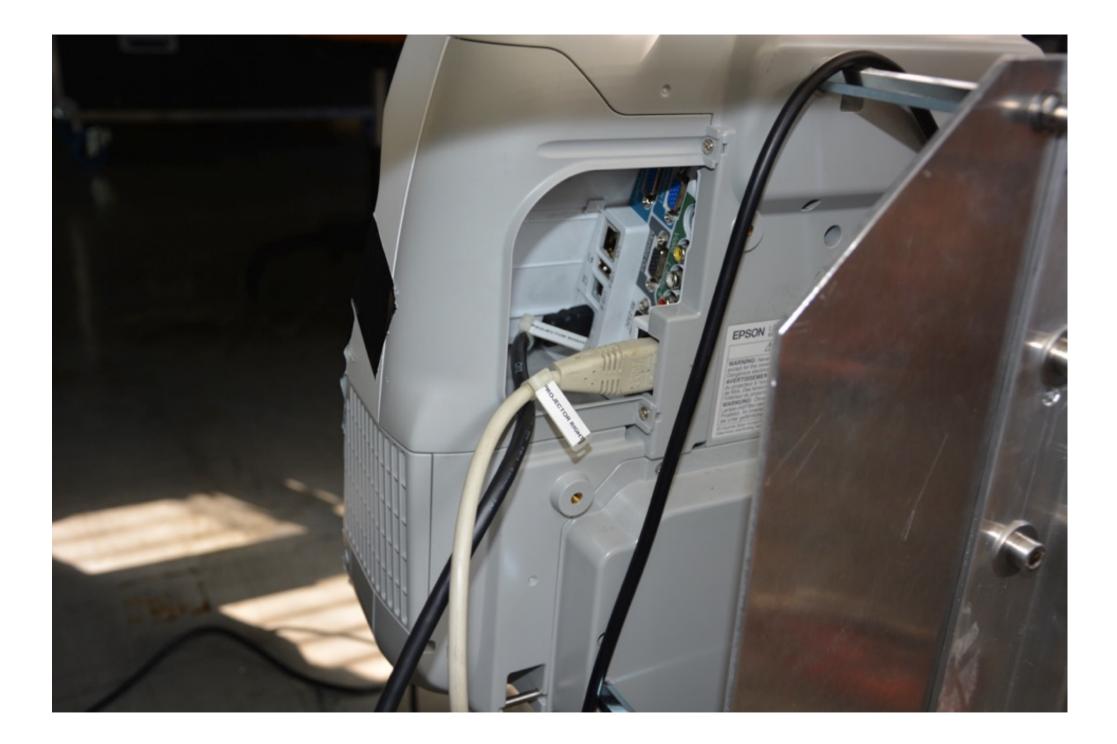

#### Installation of the video projectors

Kinect installation on right and left near the screen

# Cabling

- Power cables
- Video cables
- Sound