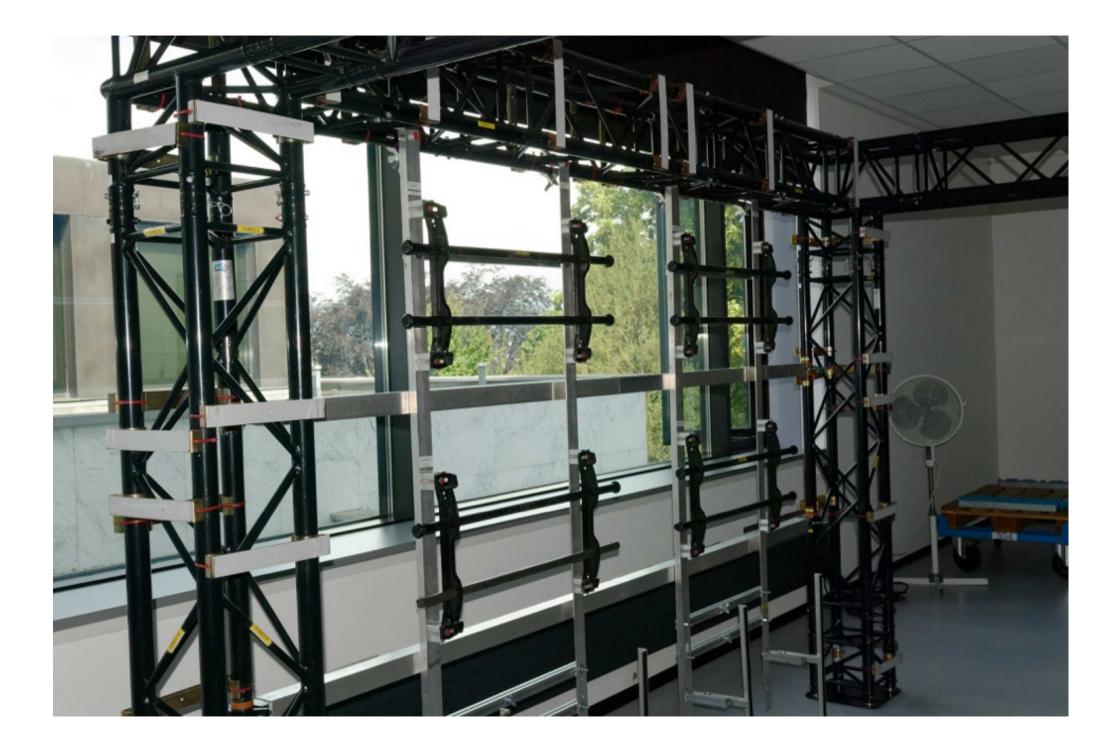

#### Screens structure mounting

Horizontals bars should be assemble as on the picture

• Horizontal bars will be then fixe on the structure on the accoding position on the feet

#### Screen support vertical bars installation