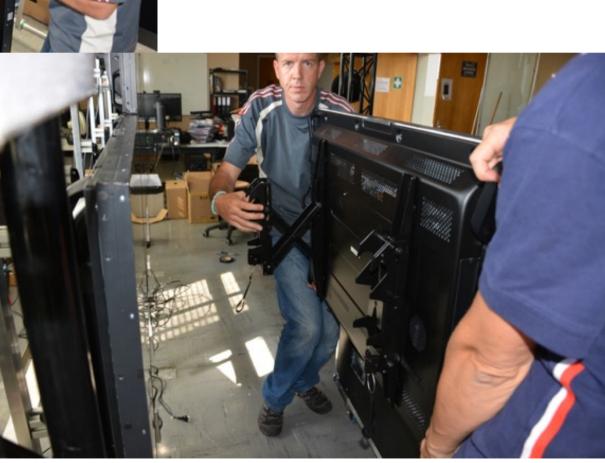

#### **Screen Installation**

- The screens are inside the boxes -00 and -01.
- This type of screen with very narrow bezel is VERY FRAGILE.
- You should NEVER put them on floor, or let them laying on back side or front side.
- You have to take them from the boxes and **install them directly**.
- They are mark from 1 to 4

- In box -00 you have Screen 1 and 2
- In box -01 you have Screen 3 and 4
- Please install first the screen 1 and align it to the mark on the truss

Engage first the top part of the support

Then pulling the small cable engage the bottom part