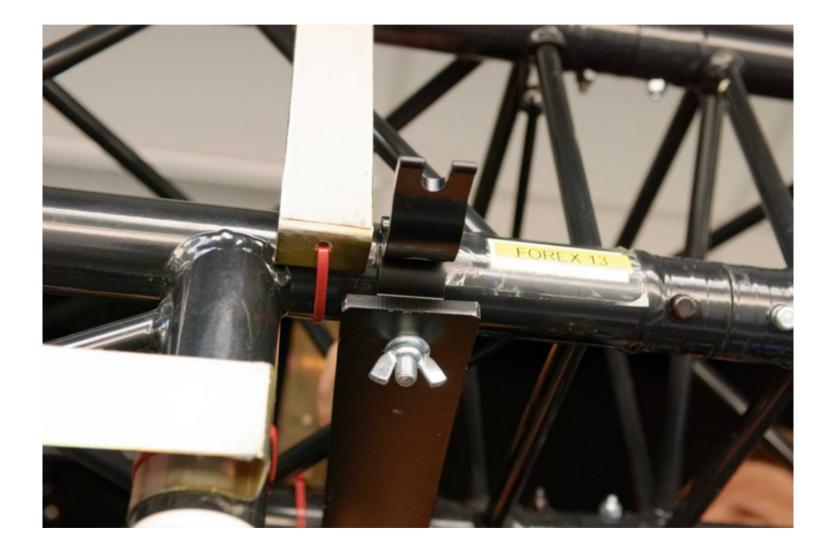

#### Truss structure mounting

- On the trolleys you have:
- 4 feet, 2 piece 2 m long and 4 pieces with 1.5m attaches to an angle.
- On the large box -03 you will find the pines and clamps for the assembly
- First mount the top part of the structure on the floor and then the feet will be add.
- Please identify the pieces to be fixed together with the stickers like on the picture below
- For example Truss 1 to Truss 1.

# Power have to be distributed on the 3 phases

Forex panels black cover installation

|           |         | Forex      | <pre>c Installation</pre> |          |          |         |            |
|-----------|---------|------------|---------------------------|----------|----------|---------|------------|
| Left Side |         | Front view |                           |          |          |         | Right side |
|           |         |            | Forex 1                   | Fore     | < 2      |         |            |
| Forex 9   | Forex 3 | 3          |                           |          |          | Forex 7 | Forex 11   |
|           | Forex 4 |            | Screen Wall               |          |          |         |            |
| Forex 10  |         |            |                           |          |          | Forex 8 | Forex 12   |
|           |         | Forex 5    |                           | Forex 6  |          |         |            |
|           |         |            |                           |          |          |         |            |
|           |         |            | Rear View                 |          |          |         |            |
|           |         |            |                           |          |          |         |            |
|           | Fo      | orex 13    | Forex 14                  | Forex 15 | Forex 16 | 5       |            |
|           | F       | orex 17    | Forex 18                  | Forex 19 | Forex 20 |         |            |
|           |         | STEX 17    | TOTEX 18                  | 10167 13 | TOTEX 20 |         |            |
|           |         |            |                           |          |          |         |            |
|           |         |            |                           |          |          |         |            |