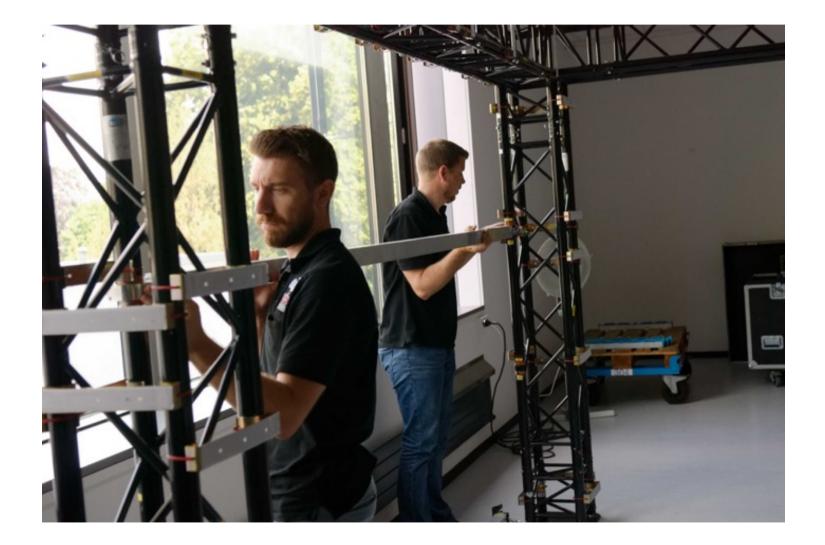

#### Truss structure mounting

- On the trolleys you have:
- 4 feet, 2 piece 2 m long and 4 pieces with 1.5m attaches to an angle.
- On the large box -03 you will find the pines and clamps for the assembly
- First mount the top part of the structure on the floor and then the feet will be add.
- Please identify the pieces to be fixed together with the stickers like on the picture below
- For example Truss 1 to Truss 1.

- The part with the screens wall is the one with stickers Truss 1 and Truss 2.
- When the top rectangle is done and secure by pines and clamps, you have to add the feet, for this lift one side (2 persons) and a 3rd on will place the feet on this side.
- Please secure directly with the pin and the clamp the fixation.
- Than lift the other side and add the 2 others feet.
- Adjust the position of the structure on the lino.