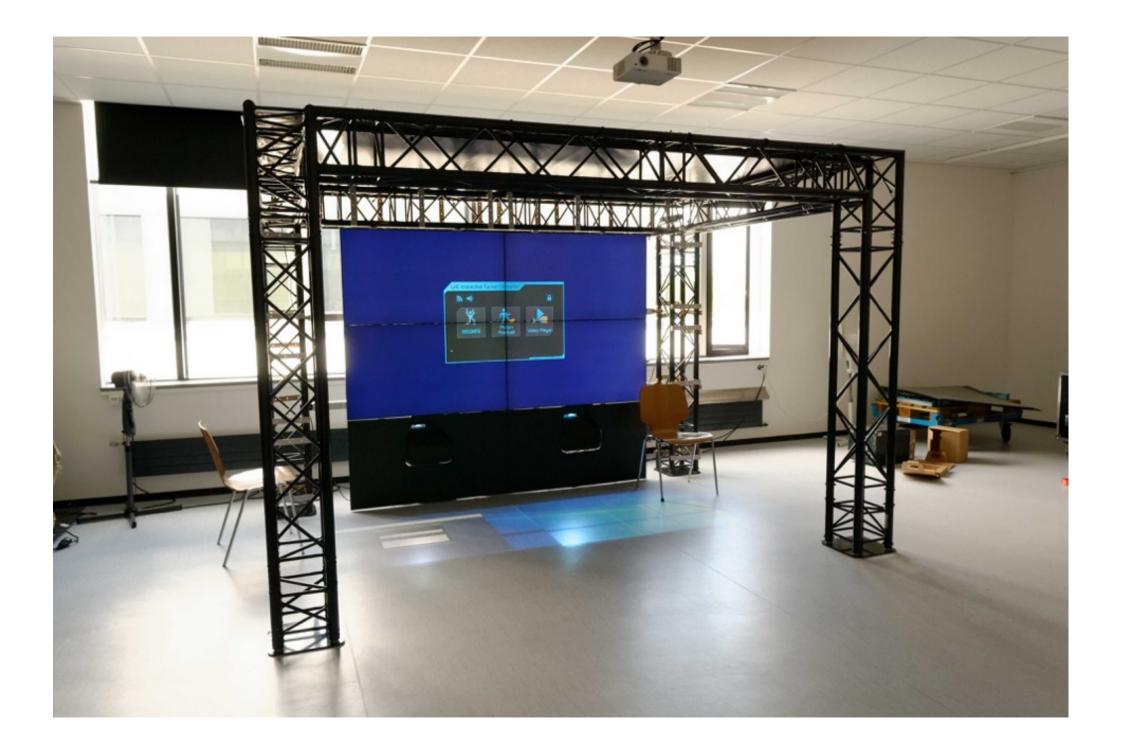

## Mounting sequence

- Installation of the lino floor
- Truss structure mounting
- Screen support horizontal bars
- Screen support vertical bars
- Black top cover installation
- Screen installation
- Video projectors installation
- Kinect installation
- Pc and sound system installation
- Cabling Power, Video , sound, Kinect, Small router
- Test
- Vertical black covers installation
- Test

## Lino installation

- Lino is foreseen to be Below the 4 feet of the structure.
- Please keep 1.5m from lino to room wall for access on the back part.
- If possible use double side tape to fixe it on the floor

#### Truss structure mounting

- On the trolleys you have:
- 4 feet, 2 piece 2 m long and 4 pieces with 1.5m attaches to an angle.
- On the large box -03 you will find the pines and clamps for the assembly
- First mount the top part of the structure on the floor and then the feet will be add.
- Please identify the pieces to be fixed together with the stickers like on the picture below
- For example Truss 1 to Truss 1.

- The part with the screens wall is the one with stickers Truss 1 and Truss 2.
- When the top rectangle is done and secure by pines and clamps, you have to add the feet, for this lift one side (2 persons) and a 3rd on will place the feet on this side.
- Please secure directly with the pin and the clamp the fixation.
- Than lift the other side and add the 2 others feet.
- Adjust the position of the structure on the lino.