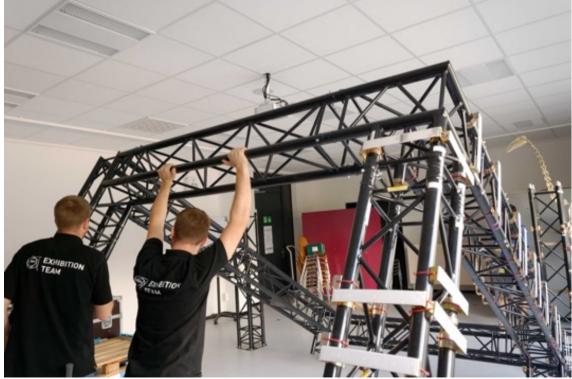

#### Truss structure mounting

- On the trolleys you have:
- 4 feet, 2 piece 2 m long and 4 pieces with 1.5m attaches to an angle.
- On the large box -03 you will find the pines and clamps for the assembly
- First mount the top part of the structure on the floor and then the feet will be add.
- Please identify the pieces to be fixed together with the stickers like on the picture below
- For example Truss 1 to Truss 1.

- The part with the screens wall is the one with stickers Truss 1 and Truss 2.
- When the top rectangle is done and secure by pines and clamps, you have to add the feet, for this lift one side (2 persons) and a 3rd on will place the feet on this side.
- Please secure directly with the pin and the clamp the fixation.
- Than lift the other side and add the 2 others feet.
- Adjust the position of the structure on the lino.