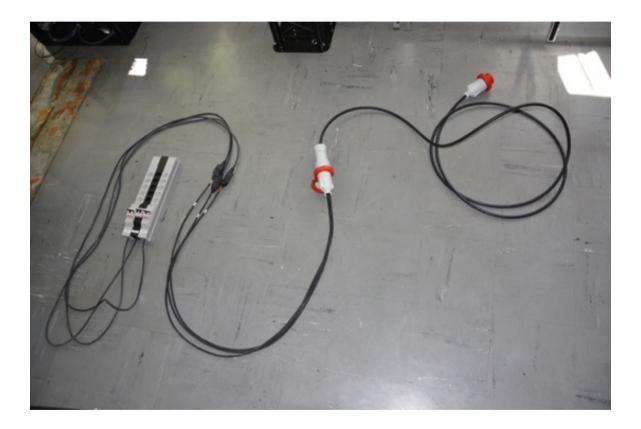

# Cabling

- Power cables
- Video cables
- Sound

# Power have to be distributed on the 3 phases

Forex panels black cover installation

|           |         | Forex      | <pre>c Installation</pre> |          |          |         |            |
|-----------|---------|------------|---------------------------|----------|----------|---------|------------|
| Left Side |         | Front view |                           |          |          |         | Right side |
|           |         |            | Forex 1                   | Fore     | < 2      |         |            |
| Forex 9   | Forex 3 | 3          |                           |          |          | Forex 7 | Forex 11   |
|           | Forex 4 |            | Screen Wall               |          |          |         |            |
| Forex 10  |         |            |                           |          |          | Forex 8 | Forex 12   |
|           |         | Forex 5    |                           | Forex 6  |          |         |            |
|           |         |            |                           |          |          |         |            |
|           |         |            | Rear View                 |          |          |         |            |
|           |         |            |                           |          |          |         |            |
|           | Fo      | orex 13    | Forex 14                  | Forex 15 | Forex 16 | 5       |            |
|           | F       | orex 17    | Forex 18                  | Forex 19 | Forex 20 |         |            |
|           |         | STEX 17    | TOTEX 18                  | 10167 13 | TOTEX 20 |         |            |
|           |         |            |                           |          |          |         |            |
|           |         |            |                           |          |          |         |            |