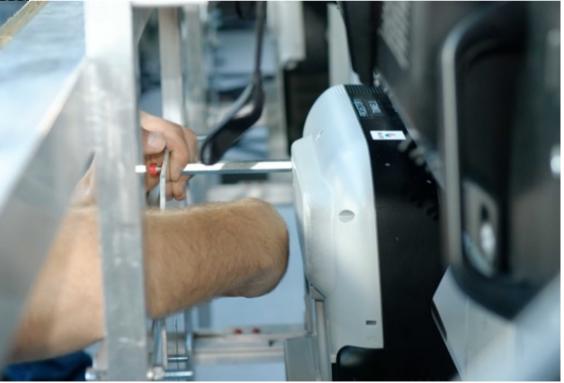

the truss structure Please put the cover slightly above the screen to avoid external light
- (max 5 cm, to allow top ventilation )



#### **Screen Installation**

- The screens are inside the boxes -00 and -01.
- This type of screen with very narrow bezel is VERY FRAGILE.
- You should NEVER put them on floor, or let them laying on back side or front side.
- You have to take them from the boxes and **install them directly**.
- They are mark from 1 to 4



- In box -00 you have Screen 1 and 2
- In box -01 you have Screen 3 and 4
- Please install first the screen 1 and align it to the mark on the truss





Engage first the top part of the support





Then pulling the small cable engage the bottom part



#### Secure Screens on position







#### Installation of the video projectors







Kinect installation on right and left near the screen





#### Pc and sound system

- Pc and sound system, router,
- have now to be install on the floor, below the screens



# Cabling

- Power cables
- Video cables
- Sound

# Power have to be distributed on the 3 phases















Forex panels black cover installation



|           |         | Forex      | <pre>c Installation</pre> |          |          |         |            |
|-----------|---------|------------|---------------------------|----------|----------|---------|------------|
| Left Side |         | Front view |                           |          |          |         | Right side |
|           |         |            | Forex 1                   | Fore     | < 2      |         |            |
| Forex 9   | Forex 3 | 3