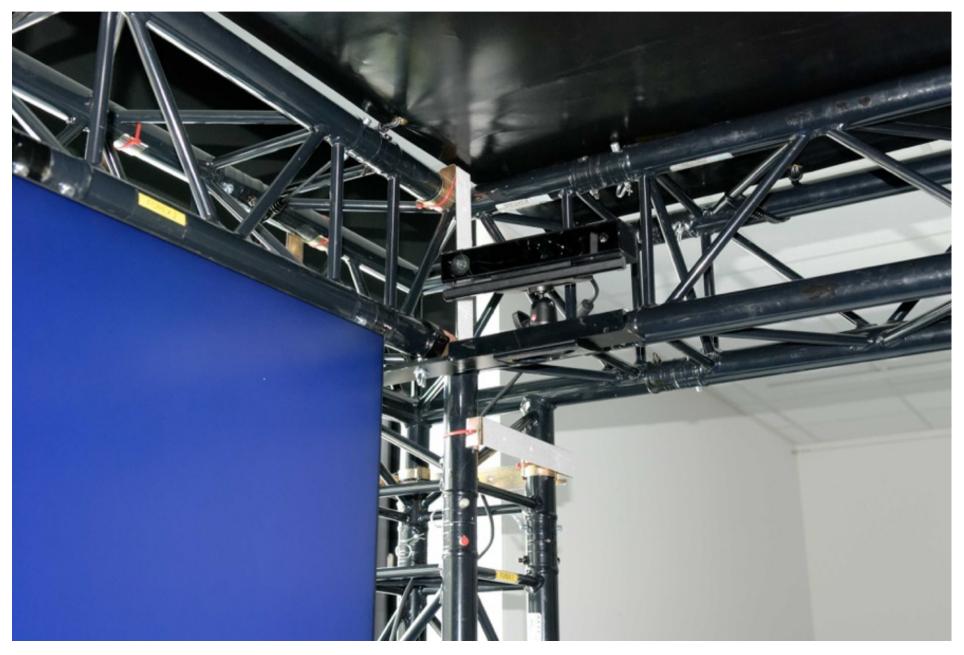

#### Installation of the video projectors

Kinect installation on right and left near the screen