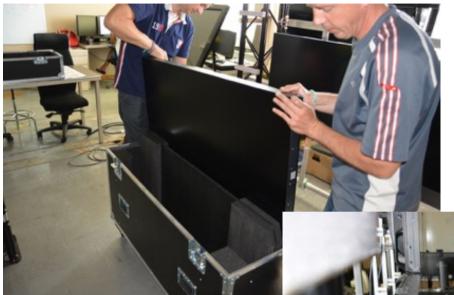

#### **Screen Installation**

- The screens are inside the boxes -00 and -01.
- This type of screen with very narrow bezel is VERY FRAGILE.
- You should NEVER put them on floor, or let them laying on back side or front side.
- You have to take them from the boxes and **install them directly**.
- They are mark from 1 to 4

- In box -00 you have Screen 1 and 2
- In box -01 you have Screen 3 and 4
- Please install first the screen 1 and align it to the mark on the truss

Engage first the top part of the support

Then pulling the small cable engage the bottom part