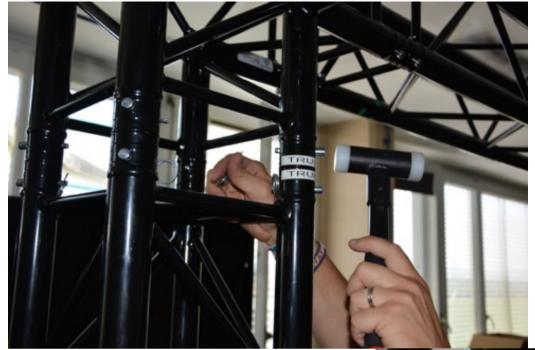

ong and 4 pieces with 1.5m attaches to an angle.
- On the large box -03 you will find the pines and clamps for the assembly
- First mount the top part of the structure on the floor and then the feet will be add.
- Please identify the pieces to be fixed together with the stickers like on the picture below
- For example Truss 1 to Truss 1.



- The part with the screens wall is the one with stickers Truss 1 and Truss 2.
- When the top rectangle is done and secure by pines and clamps, you have to add the feet, for this lift one side (2 persons) and a 3rd on will place the feet on this side.
- Please secure directly with the pin and the clamp the fixation.
- Than lift the other side and add the 2 others feet.
- Adjust the position of the structure on the lino.

#### Truss junctions















#### Screens structure mounting

Horizontals bars should be assemble as on the picture







• Horizontal bars will be then fixe on the structure on the accoding position on the feet



#### Screen support vertical bars installation





## Top cover installation

- The black top cover is fixed directly on the truss structure Please put the cover slightly above the screen to avoid external light
- (max 5 cm, to allow top ventilation )



#### **Screen Installation**

- The screens are inside the boxes -00 and -01.
- This type of screen with very narrow bezel is VERY FRAGILE.
- You should NEVER put them on floor, or let them laying on back side or front side.
- You have to take them from the boxes and **install them directly**.
- They are mark from 1 to 4



- In box -00 you have Scree